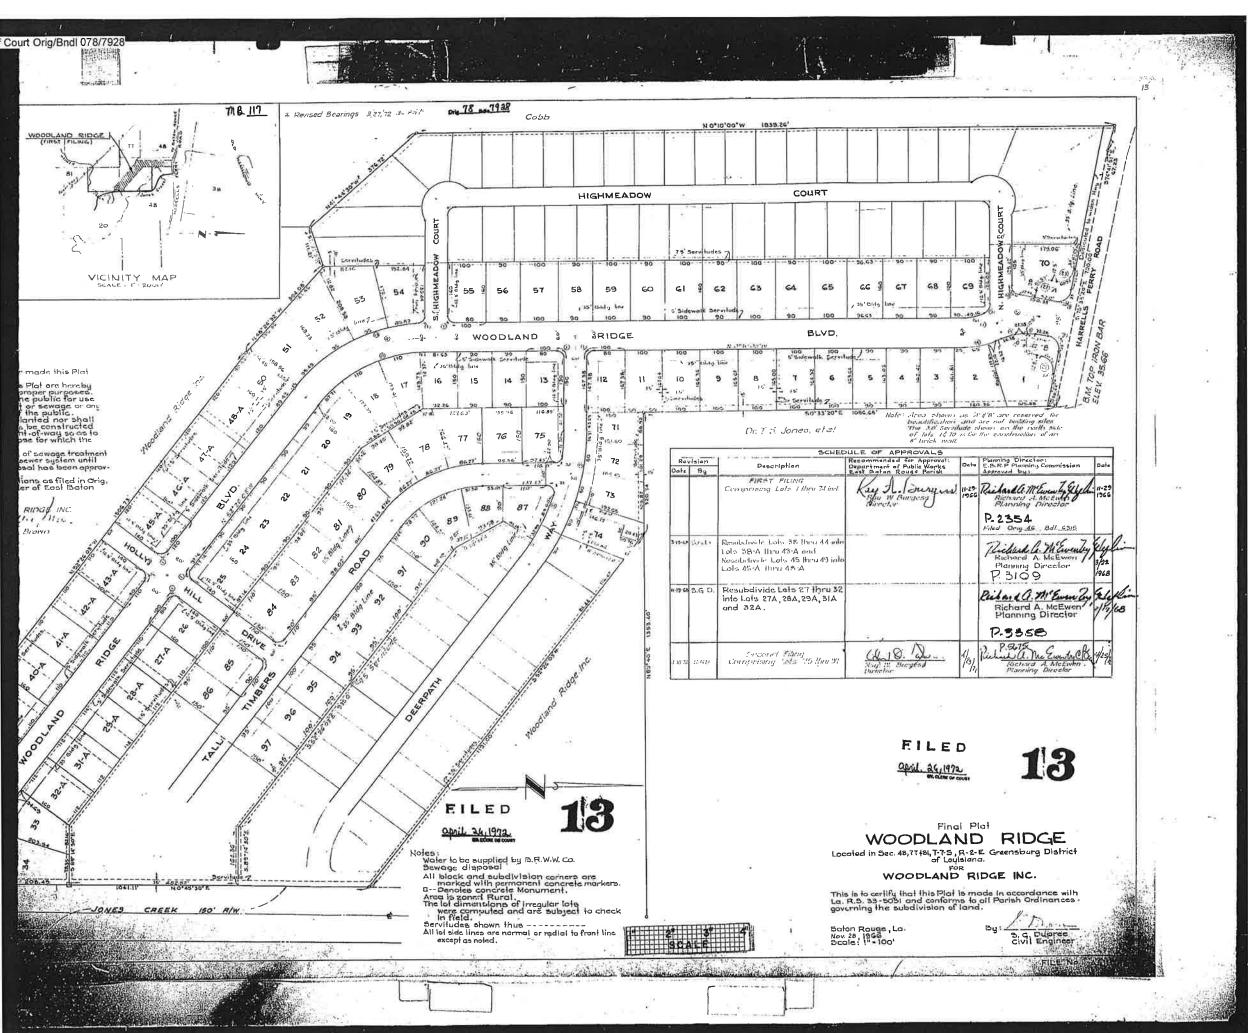

Page 4 of 4 1997 - A . 00 Nor RECOR A Sero 119.04 96.63 10: GG 67 68 69 235' Bldg | .96'65. £ 6 B.M. TOP 3 Area shown as 21 d'B are reserved for beautification and are not building alles The 3.0 Seculate shows on the rarth side of lafa it 70 is for the condicuction of an e brick wolf. PROVALS Recommended for Approvals Department of Public Works East Agten Rouge Purish E.B.R.P. Planet Kay A. Burgess 12 Richardle MEwen Ty El Planning A. Met P-2354 led: Oria. 46 Richard le. H.E. P. 3109 Bilderd A. McEwild A P.3350 NE VARIETUR Credit stale this day pussed before me. How Rover, La March 2819 ] 2 affert A - Hoomes Navar Poster. Final Plat WOODLAND RIDGE Located in Sec. 48,77481,7-7-5, R-2-E. Greensburg District of Louisiana. WOODLAND RIDGE INC. 11 This is to certify that this Plat is made in accordance with La. R.S. 33-5051 and conforms to all Parish Ordinances i governing the subdivision of land. Sigil Eng