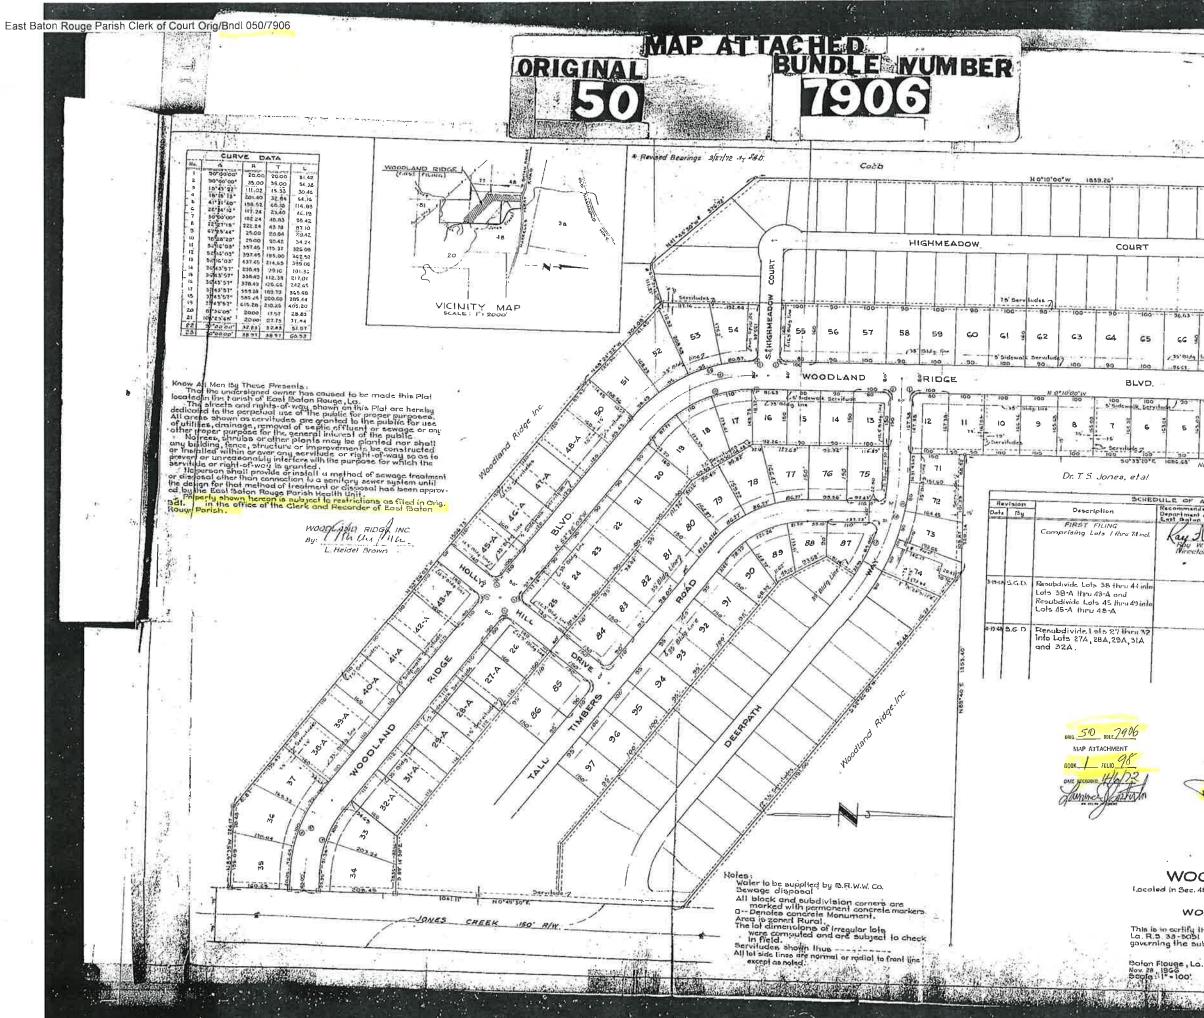

Page 4 of 4 1997 - A . 00 Nor RECOR A Sero 119.04 96.63 10: GG 67 68 69 235' Bldg | .96'65. £ 6 B.M. TOP 3 Area shown as 21 d'B are reserved for beautification and are not building alles The 3.0 Seculate shows on the rarth side of lafa it 70 is for the condicuction of an e brick wolf. PROVALS Recommended for Approvals Department of Public Works East Agten Rouge Purish E.B.R.P. Planet Kay A. Burgess 12 Richardle MEwen Ty El Planning A. Met P-2354 led: Oria. 46 Richard le. H.E. P. 3109 Bilderd A. McEwild A P.3350 NE VARIETUR Credit stale this day pussed before me. How Rover, La March 2819 ] 2 affert A - Hoomes Navar Poster. Final Plat WOODLAND RIDGE Located in Sec. 48,77481,7-7-5, R-2-E. Greensburg District of Louisiana. WOODLAND RIDGE INC. 11 This is to certify that this Plat is made in accordance with La. R.S. 33-5051 and conforms to all Parish Ordinances i governing the subdivision of land. Sigil Eng